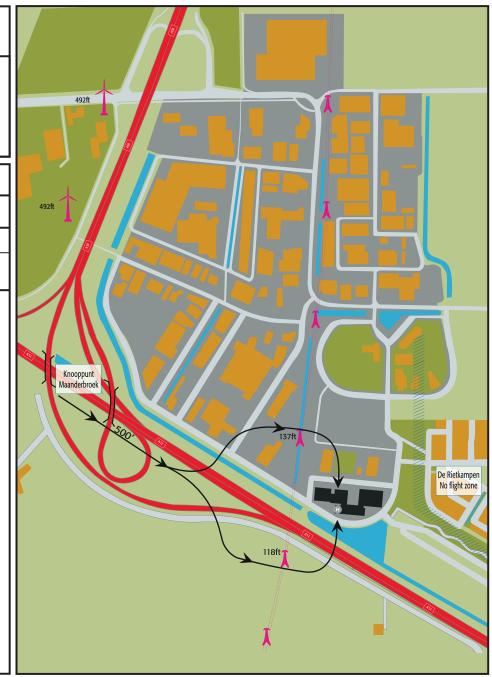

**CAUTION:** Only Lukkien clients are permitted to use the Lukkien heliport.

• Be aware of high tension poles/wires and windmills west of the heliport.

• The area marked as "De Rietkampen" has to be regarded as a prohibited area up to 1500ft.

Approach at MNM 500' AAL.

All circuits to the west of aerodrome. Circuits height 500' AAL. Approach direction 36 left hand base, approach direction 18 right hand base.